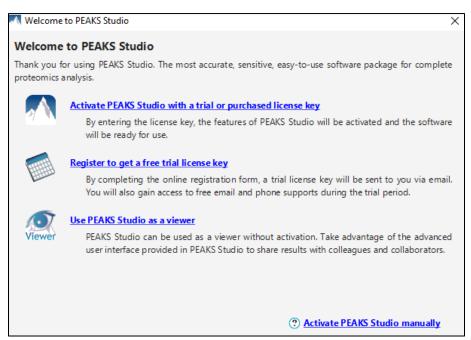

3. Register your active SPS license of PEAKS using the automated or manual activation.

Note: Make sure your activation is carried out on the same computer you currently have your license of PEAKS registered on. Each license is specifically assigned to a single computer. Activation of your license on another computer will not be successful and may affect your current PEAKS registration.