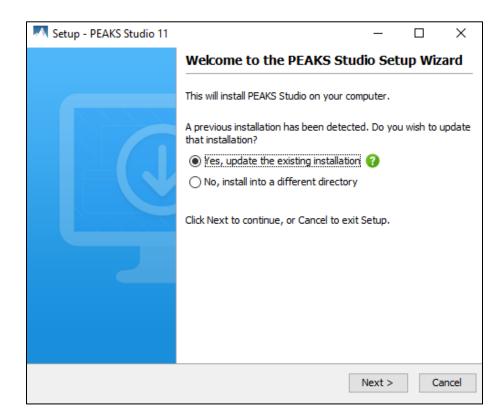

2. If you already have PEAKS Studio 11 installed select "Yes, update the existing directory" and then select "Yes to All" to "Set to overwrite".

If a new installation of PEAKS Studio 11, follow the instructions for installation.